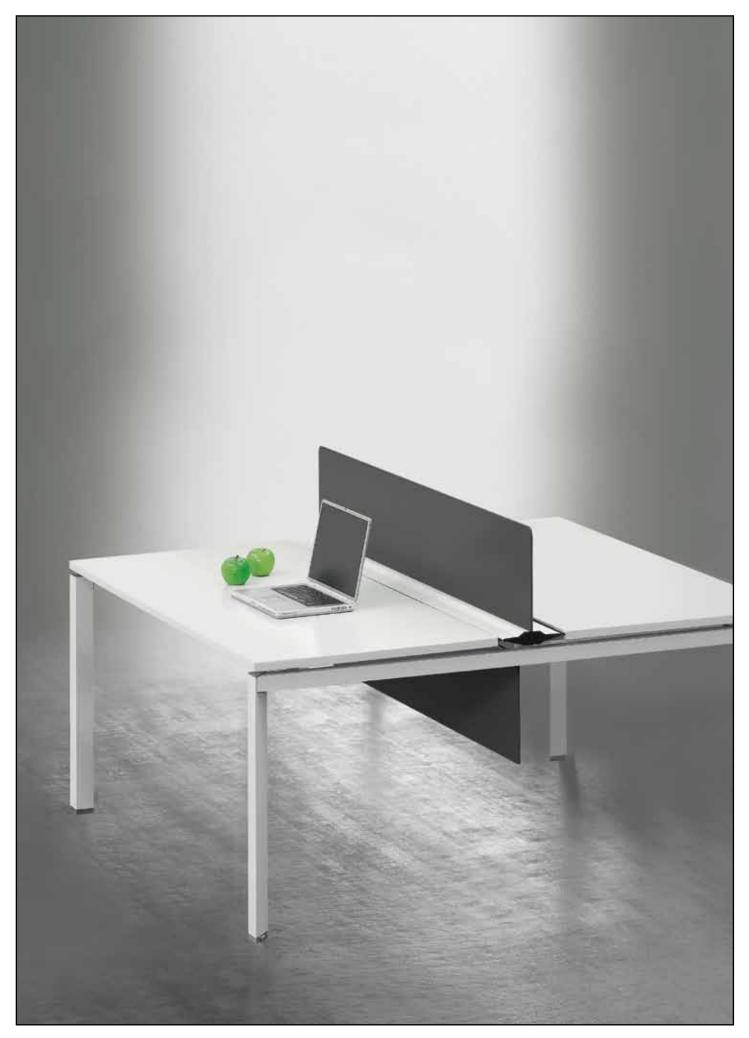

## **ACADEMIA**

Modern, functional study table designed for expansion.

Double sided table for 4 persons.

The table comes with shielding plate and middle rail for built in computer connectors (4 per section).

Format: H750 x W1600 x D1600 x mm

Material: table and shielding plate come in lacquered MDF. The tabletop is lacquered white and the shielding plate is anthracite.

Legs and middle rail come in lacquered aluminium – shiny surface of the legs and semi shiny surface of the middle rail.

Chromed details (brackets etc.).

Academia must be ordered as starter or add-on section.

Lammhults Biblioteksdesign A/S Dalbækvej 1 DK-6670 Holsted

+45 76 78 26 11 +45 76 78 26 22 Fax

bci@bci.dk www.lammhultslibrarydesign.com