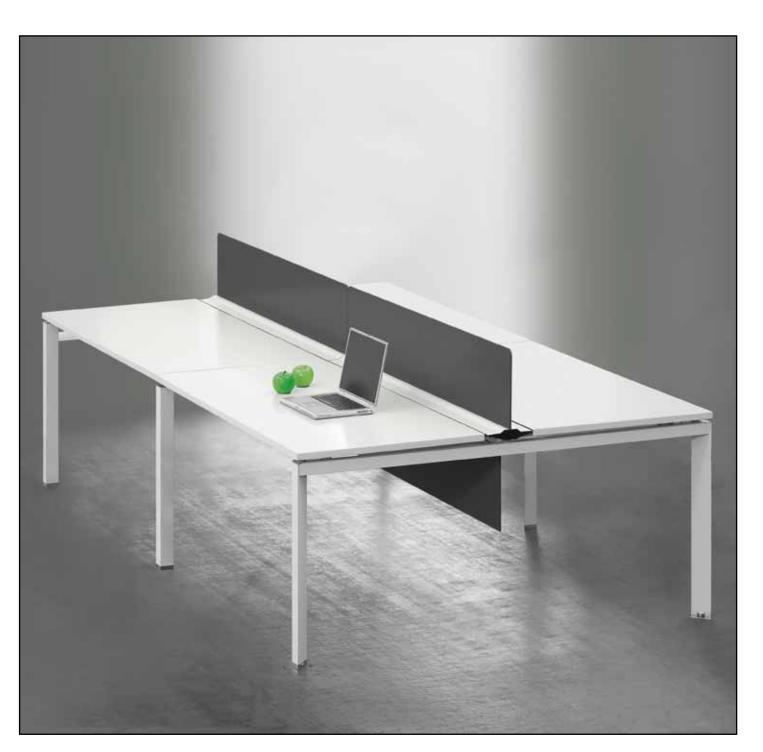

## **ACADEMIA**

Modern, functional study table designed for expansion.

Double sided table for 4 persons.

The table comes with shielding plate and middle rail for built in computer connectors (4 per section).

Format: H750 x W1600 x D1600 x mm

Material: table and shielding plate come in lacquered MDF. The tabletop is lacquered white and the shielding plate is anthracite.

Legs and middle rail come in lacquered aluminium – shiny surface of the legs and semi shiny surface of the middle rail.

Chromed details (brackets etc.).

Academia must be ordered as starter or add-on section.

Lammhults Biblioteksdesign A/S Dalbækvej 1 DK-6670 Holsted

+45 76 78 26 11 +45 76 78 26 22 Fax

bci@bci.dk www.lammhultslibrarydesign.com